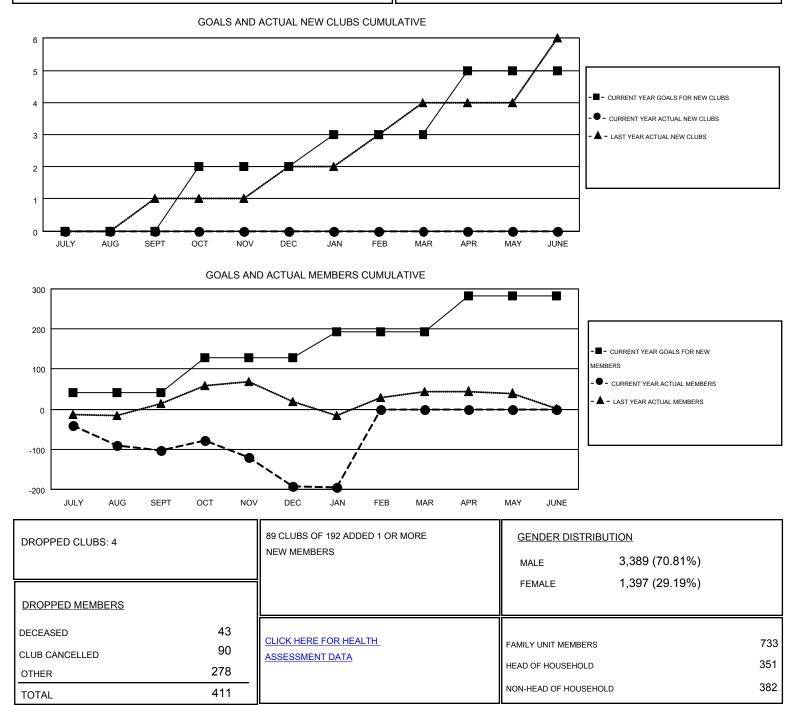

## GMT: ED LECIUS

GMT CA 1

| Clubs                 |                  |           |                  |                  | Members               |                    |                                        |                    |                  |
|-----------------------|------------------|-----------|------------------|------------------|-----------------------|--------------------|----------------------------------------|--------------------|------------------|
| RESULTS FOR 2015-2016 |                  |           |                  |                  | RESULTS FOR 2015-2016 |                    |                                        |                    |                  |
| QUARTER               | NEW CLUB<br>GOAL | NEW CLUBS | DROPPED<br>CLUBS | NET<br>GAIN/LOSS | QUARTER               | NEW MEMBER<br>GOAL | CHARTER AND<br>NEW<br>MEMBERS<br>ADDED | DROPPED<br>MEMBERS | NET<br>GAIN/LOSS |
| JULY/AUG/SEPT         | 0                | 0         | 1                | -1               | JULY/AUG/SEPT         | 41                 | 78                                     | 182                | -104             |
| OCT/NOV/DEC           | 2                | 0         | 3                | -3               | OCT/NOV/DEC           | 88                 | 100                                    | 188                | -88              |
| JAN/FEB/MAR           | 1                | 0         | 0                | 0                | JAN/FEB/MAR           | 65                 | 38                                     | 41                 | -3               |
| APR/MAY/JUNE          | 2                | 0         | 0                | 0                | APR/MAY/JUNE          | 89                 | 0                                      | 0                  | 0                |